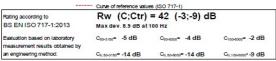

## System Performance Breakdown

Fire Resistance:

BS476 Part 22:1987:

Test Ref & Date or Applied Ref & Report:

Max Height: Thickness:

Duty Grade: BS 5234: Part 2:1992:

Sound Insulation:

60/60 Minutes (Integrity/Insulation).

BTC 17441F - BRE Report P102396-1011A

Refer to Speedline Specification Clause

**124 mm.** (At Base Track, Excluding Finishes) **Heavy -** Annexes A-F

42 RwdB, Date Tested or Assessed Against - 70-B-56(25)