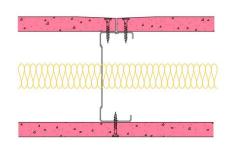

## 92-B-56(25) - SPEEDLINE System Data Sheet - Version V1 (24-10-23)

SPEEDLINE 92mm 'C' Stud Partition @600mm Ctrs, with BG Gyproc 15mm FireLine each side, 25mm APR

## System Performance Breakdown

Fire Resistance:

BS476 Part 22:1987:

Test Ref & Date or Applied Ref & Report:

Max Height: Thickness:

Duty Grade: BS 5234: Part 2:1992:

Sound Insulation:

60/60 Minutes (Integrity/Insulation).